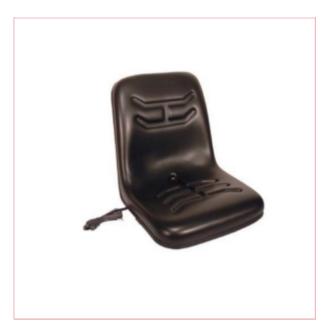

## **VLD1579 Seat - replacement Ride on Mower Seat Deck Type**

Part No: VLD1579

**Price:** £89.96 (exc VAT) | £107.95 (inc VAT)

## **Specifications**

VLD1579 Seat - replacement Ride on Mower Seat, Deck Type

\*\*Please ensure you check the bolt mounting holes measurement on the dimensions image against your current seat's mounting holes before ordering. \*\*

Ride on Mower type seat - black (back height=350mm, width=410mm).

## Standard features:

Black vinyl covering - Operator presence switch

Supplied with universal brackets to allow fitting to most tractors and mowers

3-01-2025 1/1