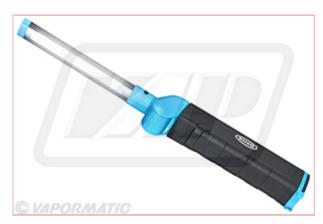

## VLC6226 LED Inspection Lamp 500 Lumens

Part No: VLC6226 Price: £38.74 (exc VAT) | £46.49 (inc VAT)

## **Specifications**

VLC6226 LED Inspection Lamp 500 Lumens

The Slim, Fast-Charge capable LED Inspection Lamp can charge from 0 to 100% in just one hour, with 3 times quicker charging, get back to work in a flash.

Designed with the mechanic in mind, this 500-lumen lamp is rated IK08, to survive the toughest garage environments.

Features such as a multi-angle lamp head, magnets and hooks allow for hands-free working, ideal for mechanics and working under the hood of a car.

- Fast Charge Technology & charges three times quicker than a standard inspection lamp
- Foldable, slim and Robust to withstand a tough garage environment
- 500 lumens perfect for garages and workshops
- USB-C charging cable and mains charging adaptor included