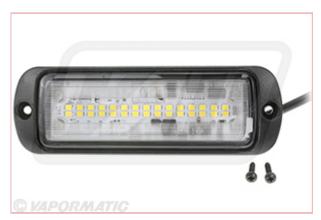

## **Specifications**

VLC6220 LED Work Lamp

Rectangular profile LED flood beam work light with 2.5m Cable.

Supplied with flush and 45° mounting brackets.

30 LED's 2000 Lumen lamp. 12/24V.

Polycarbonate Lens and Housing.

Lamp length 133mm, Width 44mm.

Flush mount overall thickness 25.4mm, 45° mount overall thickness 44.5mm.

Lamp hole centres 120mm.

Suitable uses could include under machinery side panels, in the back of vans or pick ups, above machinery steps to make exit and entry in the dark safer and easier.