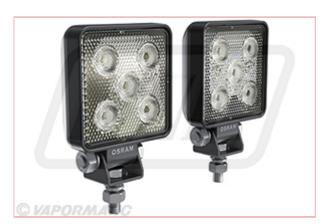

## **Specifications**

VLC6211 Work Light LED 550 Lumens

Duo-pack (2 pieces); Provides considerable illumination on dark field- and forest paths, off-road and off the beaten tracks, with its 5 powerful, high-performance long-life LEDs from OSRAM.

It also has a range of up to 43 meters and thus offers the operator impressive visibility at the workplace and in terrain.

• Category: Work Lights

• Series: Value Series

• Product dimensions (length x width x height (mm)): 31 x 73 x 97