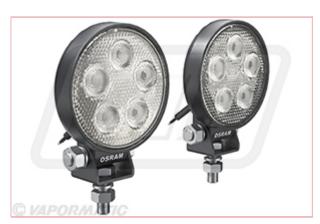

## **Specifications**

VLC6210 Work Light LED 550 Lumens

Duo-pack (2 pieces); Provides considerable illumination on dark field- and forest paths, off-road and off the beaten tracks, with its 5 powerful, high-performance long-life LEDs from OSRAM.

It also has a range of up to 53 meters and thus offers the operator impressive visibility at the workplace and in terrain.

• Category: Work Lights

• Series: Value Series

• Product dimensions (length x width x height (mm)): 30 x 75 x 93

• Watt: 8W

• Voltage: 12/24

• Lumen (lm): 550

• Kelvin: 6000

15-11-2024 1/2

• #LED's: 5

• Illumination Range (Meters @1 Lux): 53

• IP Class: IP67