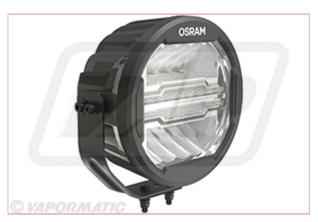

## VLC6202 Work light LED 3500 Lumens

Part No: VLC6202

**Price:** £298.19 (exc VAT) | £357.83 (inc VAT)

## **Specifications**

VLC6202 Work light LED 3500 Lumens

Versatile applicable and flexible in use, comes with its 16 powerful, high-performance long-life LEDs from OSRAM

It has a range of up to 350 meters and thus offers the driver impressive foresight on-road and off-road

• Category: Driving Lights

• Series: Multifunctional Series

• Product dimensions (without bracket) (length x width x height (mm)): 229 x 261 x 150

• Product dimensions (incl. bracket) (length x width x height (mm)): 251 x 261 x 150