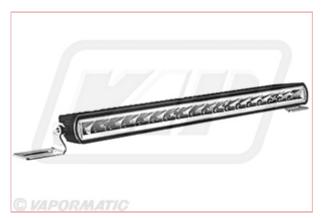

## VLC6197 LED Light Bar 3900 Lumens 12/24V

Part No: VLC6197

**Price:** £247.49 (exc VAT) | £296.99 (inc VAT)

## **Specifications**

VLC6197 LED Light Bar 3900 Lumens 12/24V

Considerable foresight on dark country roads, forest paths, off the beaten tracks, off-road and on-road with its 18 powerful, high-performance long-life LEDs.

• Product dimensions (without bracket) (length x width x height (mm)): 556 x 61.5 x 38

• Product dimensions (incl. bracket) (length x width x height (mm)): 556 x 61,5 x 50

• Watt: 44W

• Voltage: 12/24

• Lumen (lm): 3900