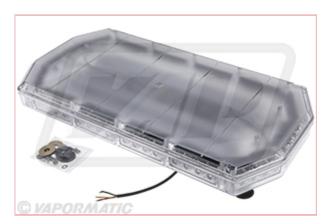

## **Specifications**

VLC6167 LED Bolt Mount Beacon

LED 595mm long bolt mounted low profile amber warning beacon designed for service and recovery vehicles where extra high visibility is essential. Clear lens.

• Features and Specifications:

• Voltage: DC 12-24V

• Max current: 3.3A@12V, 2.0A@24V

• Size: 595 x 305 x 56mm

• Multiple Flash patterns

• Temperature: -30C to +50C

• ECE R10, ECE R65, CISPR 25

1-12-2024 1/1