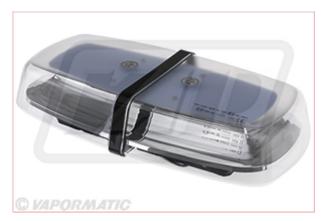

## VLC6166 LED Amber Beacon Bolt on lowprofile

Part No: VLC6166 Price: £83.56 (exc VAT) | £100.27 (inc VAT)

## **Specifications**

VLC6166 LED Amber Beacon Bolt on low-profile

LED 310mm long bolt mounted low profile amber warning beacon designed for service and recovery vehicles where extra high visibility is essential.

Clear lens.

- Features and Specifications:
- Voltage: DC 12-24V
- Max current: 1.4A@12V, 1.0A@24V
- Size: 310 x 159 x 55
- Multiple Flash patterns
- Temperature: -30C to +50C
- ECE R10, ECE R65, CISPR 25