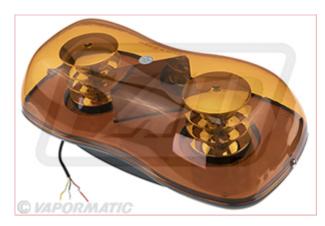

## VLC6161 LED Amber rotating bar beacon bolt-on type

Part No: VLC6161 Price: £97.10 (exc VAT) | £116.52 (inc VAT)

## **Specifications**

VLC6161 LED Amber rotating bar beacon bolt-on type

LED Bolt mounted amber warning beacon designed for service and recovery vehicles where extra high visibility is essential. Amber lens.

- Features and Specifications:
- Voltage: DC 12-24V
- Max current: 3.5A@12V, 2.9A@24V
- Multiple Flash patterns
- Temperature: -30C to + 50C
- ECE R10, ECE R65, CISPR 25