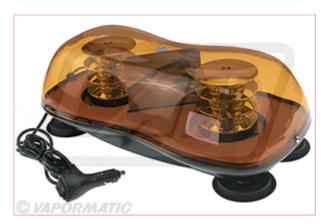

## VLC6160 LED Beacon Amber rotating light bar

Part No: VLC6160

Price: £67.23 (exc VAT) | £80.68 (inc VAT)

## **Specifications**

VLC6160 LED Beacon Amber rotating light bar

LED amber warning beacon with strong magnetic base designed for service and recovery vehicles where extra high visibility is essential.

Amber lens.

- Features:
- On/Off and change of pattern switch on plug
- Features and Specifications:

• Voltage: DC 12-24V

Max current: 3.5A@12V, 2.9A@24V

• Multiple Flash patterns

• Temperature: -30c to+50c

3-12-2024 1/2