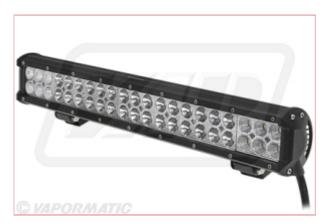

## VLC6157 LED light bar Straight

Part No: VLC6157 Price: £95.34 (exc VAT) | f114.41 (inc VAT)

## **Specifications**

VLC6157 LED light bar Straight

20" (502mm) LED Light bar suitable for "up-front and center" mounting on ATV and off-road vehicle brush guards.

Adjustable brackets allow sleek fitment onto the brush guard for a clean uncluttered look and eliminate the need for other types of auxiliary vehicle lighting.

## \*\*Please note UTV/Utillity Vehicle Cab frames and Roll Cages should not be drilled to mount lights and optional accessories\*\*

Dual-row LED design with 42 CREE LED's delivers 6,692 lumens (raw) of 6000K cool white light in the forward driving path.