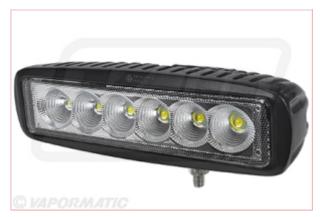

## VLC6138 Low profile LED Worklight 1350 lumens 12-24V

Part No: VLC6138

**Price:** £25.53 (exc VAT) | £30.64 (inc VAT)

## **Specifications**

VLC6138 Low profile LED Worklight 1350 lumens 12-24V

Just 50mm in height!

This, stylish low profile, 'slimline' SLIM-LINE LED worklight is powered by 6 x 3 watt EPISTAR LED's and is ideal for roof-mounting or applications where height clearance or over-hanging branches are an issue.