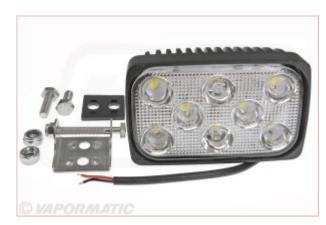

## **Specifications**

Vapormatic VLC6116 12/24V LED Work Lamp 3200 Lumens Trapezoid (Spot) type light beam

LED's present many advantages over incandescent light sources including up to 80% lower energy consumption, 20,000 – 50,000 hours lifetime, improved physical robustness, smaller size and faster switching.

This rectangular, base mounted, LED lamp is powered by 8 x 5 watt LED's, comes with a stainless mounting bracket and hollow mounting stud.

Measurements: • Width: 160mm • Height: 100mm • Depth: 70mm Specifications: • 3200 Lumens (Raw) • 2560 Lumens (effective) • 8 x 5W LED Bulbs • Voltage 12/24V • Trapezoid lens pattern (long range)

Features: • Stainless mounting bracket • Body Material: Die cast Aluminium • Lens material: Acrylic • Working temp:  $-30^{\circ}$ C  $\sim +50^{\circ}$ C

26-11-2024 1/1