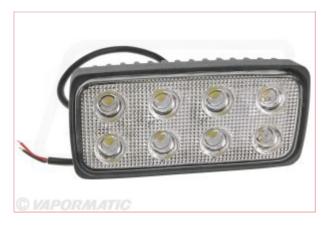

## **Specifications**

Vapormatic VLC6112 12/24V LED Work Lamp 1900 Lumens - Trapezoid (spot type) light beam

LED Lamps present many advantages over incandescent light sources including up to 80% lower energy consumption, 20,000 – 50,000 hours lifetime, improved physical robustness, smaller size and faster switching.

This rectangular, side mounted LED lamp is powered by  $8 \times 3$  watt LED's, comes with a stainless mounting bracket and hollow mounting stud.

Measurements: • Width: 90mm • Height: 150mm • Depth: 90mm Specifications: • 1900 Lumens (Raw) • 1600 Lumens (effective) • 8 x 3W LED Bulbs • Voltage 12/24V • Trapezoid lens pattern (long range)

Features: • Stainless mounting bracket • Body Material: Die cast aluminium • Lens material: Acrylic • Working temp: -30°C ~ +50°C