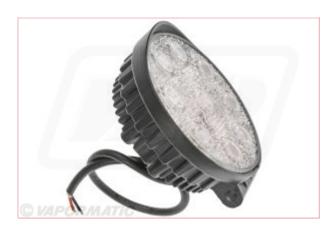

## **Specifications**

Vapormatic VLC6089 12/24V LED Work Lamp 2800 Lumens

LED's present many advantages over incandescent light sources including up to 80% lower energy consumption, 20,000 – 50,000 hours lifetime, improved physical robustness, smaller size and faster switching.

This circular, base mounted LED lamp is powered by  $9 \times 3$  watt LED's, comes with a stainless mounting bracket and hollow mounting stud.

Measurements: -Width: 125mm -Height: 125mm - Depth: 55mm Specifications: -Trapezoid beam pattern (long range) -2160 Lumens (Raw) -1728 Lumens (effective) - 9 x 3W LED Bulbs - Voltage 12/24V

Features: -Stainless mounting bracket - Body Material: Die cast aluminium - Lens material: Acrylic - Working temp:- $30^{\circ}$ C ~  $+50^{\circ}$ C - Available for use with all makes of tractor

28-11-2024 1/1