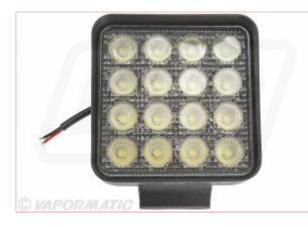

## VLC6088 12/24V LED Work Lamp 2160 Lumens

Part No: VLC6088 Price: £69.03 (exc VAT) | £82.84 (inc VAT)

## **Specifications**

Vapormatic VLC6088 12/24V LED Work Lamp 2160 Lumens

LED's present many advantages over incandescent light sources including up to 80% lower energy consumption, 20,000 – 50,000 hours lifetime, improved physical robustness, smaller size and faster switching.

This square, base mounted LED lamp is powered by 16 x 3 watt LED's, comes with a stainless mounting bracket and hollow mounting stud.

Measurements: • Width: 115mm • Height: 115mm • Depth: 70mm Specifications: Trapezoid pattern Lens (long range) • 2800 Lumens (Raw) • 1728Lumens (effective) • 16 x 3W LED Bulbs • Voltage 12/24V

Features: • Stainless mounting bracket • Body Material: Die cast aluminium • Lens material: Acrylic • Working temp: -- $30^{\circ}$ C ~ + $50^{\circ}$ C • Available for use with all makes of tractor