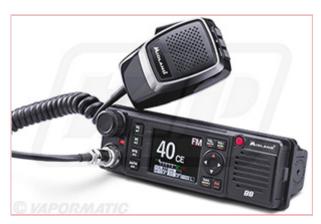

## VLC5810 CB Radio DIN

Part No: VLC5810

**Price:** £151.07 (exc VAT) | £181.28 (inc VAT)

## **Specifications**

VLC5810 CB Radio DIN

VLC5810 is a very versatile CB radio from Midland: compatible with all DIN compartments.

You can put it on the dashboard or attach it to the windscreen with the suction cup attachment.

Or use the DIN mount and fit in an existing compartment, the choice is yours.

With a large multicolour TFT LCD display, filters to eliminate unwanted noise and a universal power socket (12/24 V).

Included in the box.