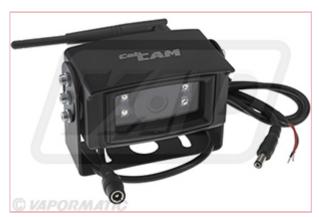

## VLC5683 CabCam Camera Channel 4

Part No: VLC5683 Price: £85.21 (exc VAT) | £102.25 (inc VAT)

## **Specifications**

VLC5683 CabCam Camera Channel 4

Analog WiRELESS 110° Color Camera

For use with VLC5088, WiRELESS CabCAM<sup>™</sup> camera to many monitor analog observation system.

- Channel 4 camera
- Infrared illuminators allow up to 32' of night visibility
- Power supply jack
- 3' DC adapter wire included
- Weatherproof and constructed to withstand off-road conditions
- Audio capabilities