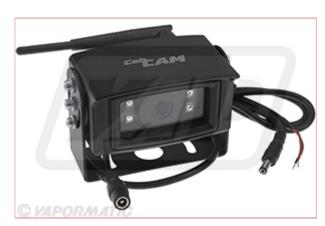

## **VLC5682 CabCam Camera Channel 3**

Part No: VLC5682

**Price:** £85.21 (exc VAT) | £102.25 (inc VAT)

## **Specifications**

VLC5682 CabCam Camera Channel 3

Analog WiRELESS 110° Color Camera

For use with VLC5088, WiRELESS CabCAM™ camera to many monitor analog observation system.

- Channel 3 camera
- Infrared illuminators allow up to 32' of night visibility
- Power supply jack
- 3' DC adapter wire included
- Weatherproof and constructed to withstand off-road conditions
- Audio capabilities