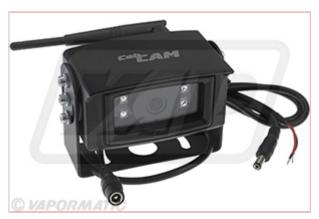

## VLC5681 CabCam Camera Channel 2

Part No: VLC5681

**Price:** £84.84 (exc VAT) | £101.81 (inc VAT)

## **Specifications**

VLC5681 CabCam Camera Channel 2

Analog WiRELESS 110° Color Camera

For use with VLC5088, WiRELESS CabCAM™ camera to many monitor analog observation system.

- Channel 2 camera
- Infrared illuminators allow up to 32' of night visibility
- Power supply jack
- 3' DC adapter wire included
- Weatherproof and constructed to withstand off-road conditions
- Audio capabilities