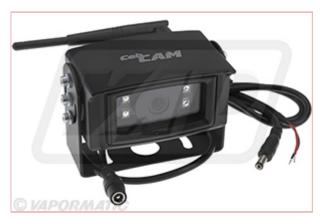

## VLC5680 CabCam Camera Channel 1

Part No: VLC5680 Price: £85.21 (exc VAT) | £102.25 (inc VAT)

## **Specifications**

VLC5680 CabCam Camera Channel 1

Analog WiRELESS 110° Color Camera

For use with VLC5088, WiRELESS CabCAM<sup>™</sup> camera to many monitor analog observation system.

- Channel 1 camera
- Infrared illuminators allow up to 32' of night visibility
- Power supply jack
- 3' DC adapter wire included
- Weatherproof and constructed to withstand off-road conditions
- Audio capabilities