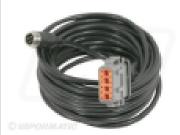

# VLC5623 CabCAM Trimble Cable Kit 6m(20")

Part No: VLC5623 Price: £18.60 (exc VAT) £22.32 (inc VAT)