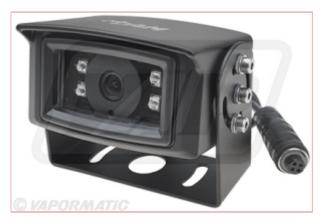

## **VLC5648 Colour camera - NTSC 4 LED NTS**

Part No: VLC5648

**Price:** £127.13 (exc VAT) | £152.56 (inc VAT)

### **Specifications**

VLC5648 Colour camera - NTSC 4 LED NTS

VLC5648 is a wired NTSC format, IP69K rated waterproof colour CCD camera with audio,

120 degree viewing angle and 4 high quality infrared illuminators for night vision up to 49 feet.

Includes day/night sensors for automatic light adjustment, mirroring capabilities and is built to withstand rugged off-road conditions.

- For use with wired CabCAM systems
- 400 mA max power consumption
- NTSC Video Format camera for use with NTSC operating systems