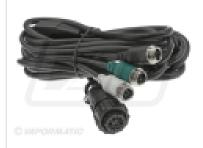

#### VLC5660 JD-6R Series G4 4600 Cable kit

Part No: VLC5660 Price: £63.03 (exc VAT) £75.64 (inc VAT)