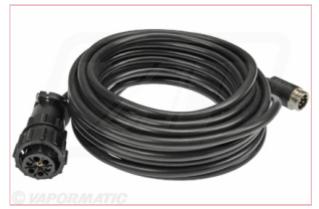

## VLC5629 JD-6R Series Cable Kit 1 Camera

Part No: VLC5629 Price: £61.01 (exc VAT) | £73.21 (inc VAT)

## **Specifications**

VLC5629 JD-6R series Cable Kit 1 Camera Cable Adapter Cable

Expand the functionality of your John Deere 6R series CommandCenter<sup>™</sup> with VLC5629 CabCAM adaptor cable.

Add a single wired CabCAM camera with the aid of this 6.5m adaptor cable.

Simply plug in to the existing in-cab socket and connect your camera to provide instant additional visibility.

• Please make sure your tractor has the 'CAMERA READY' option c/w VIDEO INPUT SOCKET, specified from New\*