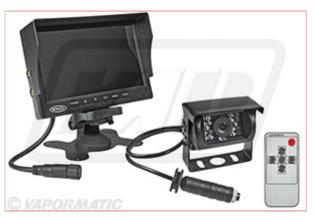

## VLC5121 Reverse Camera 7"

Part No: VLC5121

**Price:** £148.08 (exc VAT) | £177.70 (inc VAT)

## **Specifications**

VLC5121 Reverse Camera 7"

The camera features an improved 7" digital monitor and a durable IP67-rated AHD Camera with CMOS lens.

This allows for 1080p resolution for the clearest vision when reversing.

It has 2 channels so allows you to link up with a second camera for extra angles or a cabin view.

It also features a 120° field of view and a fully adjustable camera bracket for optimum viewing.

The monitor comes with a choice of a mountable U-bracket or a 3M adhesive mount for extra convenience.

- 12/24V Voltage
- 7.0" Monitor
- Full HD1080P Image Quality
- 120º Viewing Angle
- IP67 Weatherproof

6-11-2024 1/2

- Sun visor Camera and Monitor
- 18x IT LED Lights for Night vision
- Remote Control
- U-shaped Bracket option
- Adhesive Bracket option