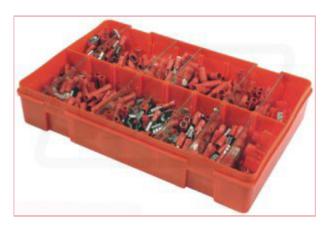

## **Specifications**

VLC2404 Red Electrical terminals pack

Contains 450 red crimp terminals with copper inserts.

- 50 x 2.8mm female
- 50 x 4.8mm female
- 40 x 4.8mm insulated female
- 40 x 6.4mm female
- 40 x 6.4mm male
- 40 x Female bullet
- 40 x Male bullet
- 40 x Piggy back
- 50 x 5.3mm Ring terminals

24-11-2024 1/2

- 50 x Butt terminals
- 10 x lock

\*Contents size and quantities may vary.

24-11-2024 2/2