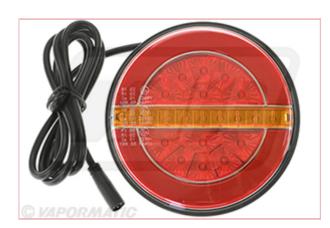

## VLC2389 LED Rear Lamp 12-24v L/H

Part No: VLC2389

**Price:** £29.94 (exc VAT) | £35.93 (inc VAT)

## **Specifications**

VLC2389 LED Lamp 12-24v L/H Fully waterproof to IP67 standard

Rear left hand fitment, multi function LED slimline Hamburger Lamp with Progressive Direction Indicator.

12V/24V Polycarbonate Lens. ABS Housing.

Supplied prewired with 1.8m fly lead and RC4 Connector.

Overall diameter 140mm Height of Lamp 35mm.  $2 \times M6 \times 19$ mm attachment Bolts in rear of Lamp 44mm Hole Spacings.

29-11-2024 1/1