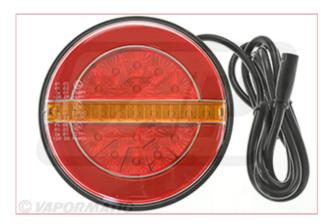

## VLC2388 LED Lamp 12-24v R/H

Part No: VLC2388 Price: £29.94 (exc VAT) | £35.93 (inc VAT)

## **Specifications**

VLC2388 LED Lamp 12-24v R/H Fully waterproof to IP67 standard

Rear right hand fitment, multi function LED slimline hamburger lamp with Progressive Direction Indicator.

12V/24V Polycarbonate Lens. ABS Housing. Supplied prewired with 1.8m fly lead and RC4 Connector.

Overall diameter 140mm Height of lamp 35mm. 2 x M6 x 19mm attachment Bolts in rear of Lamp 44mm Hole Spacings.