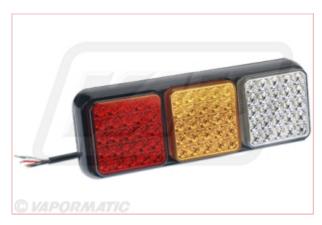

## **Specifications**

VLC2379 LED Rear Combination Light 10-30v

Rectangular, 270mm (10.5") wide LED rear combination light with stop, tail, indicator and reverse light functions.

Features 75 x high intensity LED's.

Includes surface-mount bracket.

Just 35mm deep.

Suitable replacement for Ifor Williams trailers

- E and EMC approved
- Horizontal or vertical mount
- 10-30V IP67 rated shock, water and dust proof
- Impact resistant polycarbonate lens