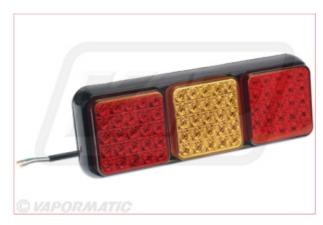

## **Specifications**

VLC2378 LED Rear Combination Light 10-30v

Rectangular, 270mm (10.5") wide LED rear combination light with stop, tail, indicator and fog light functions.

Features 75 x high intensity LED's. Includes surface-mount bracket.

Just 35mm deep.

Suitable replacement for Ifor Williams trailers

- E and EMC approved
- Horizontal or vertical mount
- 10-30V IP67 rated shock, water and dust proof
- Impact resistant polycarbonate lens

Low current draw

17-11-2024 1/2

- Includes 40cm of cable
- Dimensions (L x W x H): 270 x 90 x 35mm.

17-11-2024 2/2