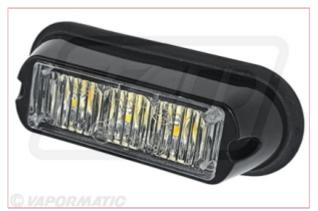

## **Specifications**

VLC2373 LED Warning Light 10-30v

9W amber LED strobe warning light.

Permanent screw mounted with die cast aluminium housing ideal for mounting on the rear of tractors/trailers or other farm machinery.

Can be surface or flush mounted.

Pre-wired. • E, EMC and R65 Approved

- 3x3W LEDs
- Suitable for 12/24V recovery vehicles
- IP65 rated shock, water and dust proof
- 85mm hole centres
- 4mm mounting holes
- 14cm cable length