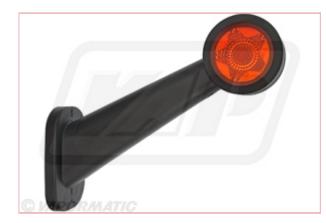

## VLC2367 LED Stalk Light Long RH 12-24v

Part No: VLC2367 Price: £20.79 (exc VAT) | £24.95 (inc VAT)

## **Specifications**

VLC2367 LED Stalk Light Long RH 12-24v

Heavy-duty LED stalk marker light. Long 45° off-set profile.

High quality, flexible rubber stem for maximum resilience against impact damage.

Pre-wired with 2 core cable. Left hand fitment only.

## Right hand fitment only

• 21cm cable length

- Mounting holes
- Dimensions (L x W x H): 160 x 50 x 90mm