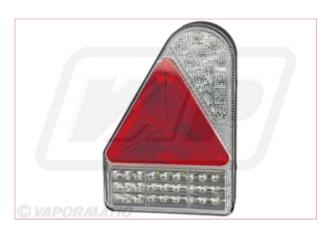

## VLC2366 LED Rear Combination Light LH 10-30v

Part No: VLC2366

**Price:** £58.84 (exc VAT) | £70.61 (inc VAT)

## **Specifications**

VLC2366 LED Rear Combination Light LH 10-30v

6 function, vertical triangle LED combination light.

Modern slim line and chrome design - just 25mm deep. Left hand fitment only.

- Stop / tail / indicator / reflector / reverse / fog functions
- E and EMC Approved
- 10-30V Left hand fitment only
- IP67 rated shock, water and dust proof
- Impact resistant polycarbonate lens
- Power take-off cable for marker and number plate lamps
- Ideal LED replacement for Aspock Earpoint 3 bulb lamps