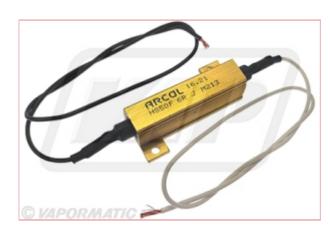

## **Specifications**

VLC2361 Canbus led load resistor

LED CANbus load resistor kit - 12V, 6 Ohmm 50W.

Designed to eliminate CANbus dash error warning, hyper-flash and 'one-bulb' out issues when converting to or using LED lighting.

Simulates current draw used by a standard direction indicator or warning beacon halogen bulbs.

IMPORTANT - must be mounted on metal surfaces.

15-11-2024 1/1