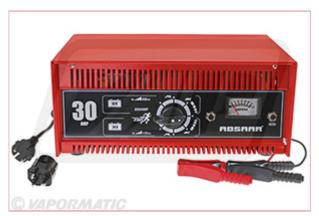

## VLC1066 Booster Battery Charger 12/24V

Part No: VLC1066

**Price:** £119.01 (exc VAT) | £142.81 (inc VAT)

## **Specifications**

VLC1066 Booster Battery Charger 12/24V

Professional battery charger for Standard Lead Acid, AGM batteries. Input voltage:

• AC110V~240V

• 50~60Hz Volt: 12V / 24V Battery Capacity: 30 Ah - 350 Ah

• Normal : 30-120 Ah

• Fast: 50-350 Ah Charging Type: Low

• Fast Switchable: Low / High

• 12V / 24V

• Jumpstarter: 250 Amps Come supplied with Ammeter included.

Product features include, LED Charge indicators, Solid metal housing, Circuit breaker protection, Carrying handle.