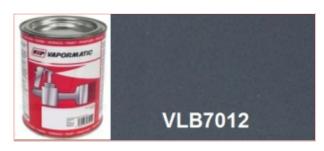

## VLB7012 Kubota Grey Plant & Machinery paint - 1 Litre

Part No: VLB7012

**Price:** £20.66 (exc VAT) | £24.79 (inc VAT)

## **Specifications**

Vapormatic VLB7012 Kubota Grey Plant & Machinery paint - 1 Litre

High quality enamel paint Whether it's a minor repair or a full restoration, Vapormatic offers a comprehensive range of high quality paint and accessories for all makes of tractor.

Quality assured - Colour matched to the original

With no variance in colour between tins - Fine pigment with a high solid content for market leading opacity

High sag index to reduce the risk of runs - The high shine of Vapormatic gloss paints assures a great finish without the need to varnish