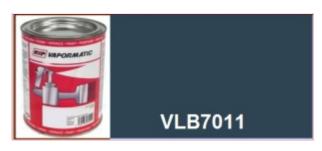

## VLB7011 Kubota Blue Plant & Machinery paint - 1 Litre

Part No: VLB7011

**Price:** £20.66 (exc VAT) | £24.79 (inc VAT)

## **Specifications**

Vapormatic VLB7011 Kubota blue paint - 1 Litre

High quality enamel paint Whether it's a minor repair or a full restoration, Vapormatic offers a comprehensive range of high quality paint and accessories for all makes of tractor.