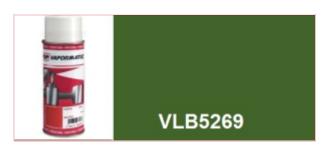

## VLB5269 John Deere Tractor Green paint 400ml

Part No: VLB5269

**Price:** £13.21 (exc VAT) | £15.85 (inc VAT)

## **Specifications**

Vapormatic VLB5269 John Deere Tractor green paint 400ml

High quality enamel paint Whether it's a minor repair or a full restoration, Vapormatic offers a comprehensive range of high quality paint and accessories for all makes of tractor.

Quality assured - Colour matched to the original

With no variance in colour between tins - Fine pigment with a high solid content for market leading opacity

High sag index to reduce the risk of runs - The high shine of Vapormatic gloss paints assures a great finish without the need to varnish

Low environmental impact. No hazard warning symbols on Vapormatic paint

Whilst we have made every effort to ensure paint shades depicted are correct, colour shades displayed on computer monitors etc. may not necessarily reproduce as shown on the RAL, BS and other colour charts.