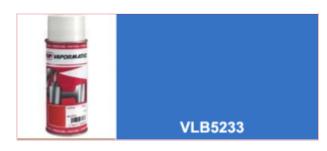

## VLB5233 Lemken Sky Blue Machinery paint 400ml

Part No: VLB5233

Price: £4.98 (exc VAT) Save £31.26 (RRP

£51.16) | £5.97 (inc VAT)

## **Specifications**

VLB5233 VLB5233 Lemken Sky Blue Machinery paint 400ml

High quality enamel paint Whether it's a minor repair or a full restoration, Vapormatic offers a comprehensive range of high quality paint and accessories for all makes of tractor.