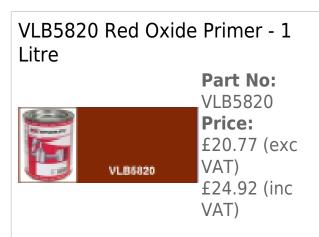

## **Optional Extras**

Part No: VLB5821 Price: £20.77 (exc VAT) £24.92 (inc VAT)

Vapormatic VLB5900 Paint - Brush/spray thinner - 1 Litre

Part No: VLB5900 Price: £11.05 (exc VAT) £13.26 (inc VAT)

6-01-2025 2/2