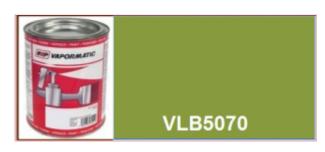

## VLB5070 Dowdeswell Green Machinery paint - 1 Litre

Part No: VLB5070

**Price:** £20.66 (exc VAT) | £24.79 (inc VAT)

## **Specifications**

VLB5070 Dowdeswell Green Machinery paint - 1 Litre

High quality enamel paint Whether it's a minor repair or a full restoration, Vapormatic offers a comprehensive range of high quality paint and accessories for all makes of tractor.