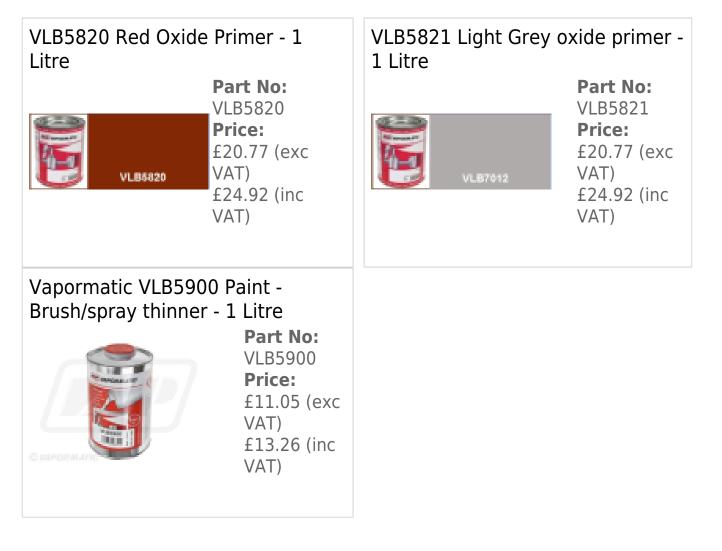

Low environmental impact. No hazard warning symbols on Vapormatic paint

\*\*Please note:- Vapormatic Thinners must only be used with Vapormatic paints, these are available in 5 ltr size <u>VLB5902</u> and 1 ltr size <u>VLB5900</u> \*\*

## **Optional Extras**