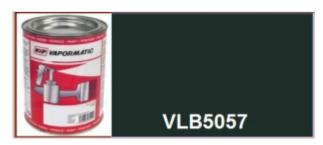

## VLB5057 Zetor Tractor Dark Green paint - 1 Litre

Part No: VLB5057 Price: £20.66 (exc VAT) | £24.79 (inc VAT)

## **Specifications**

VLB5057 Zetor Tractor Dark Green paint - 1 Litre

High quality enamel paint Whether it's a minor repair or a full restoration, Vapormatic offers a comprehensive range of high quality paint and accessories for all makes of tractor.