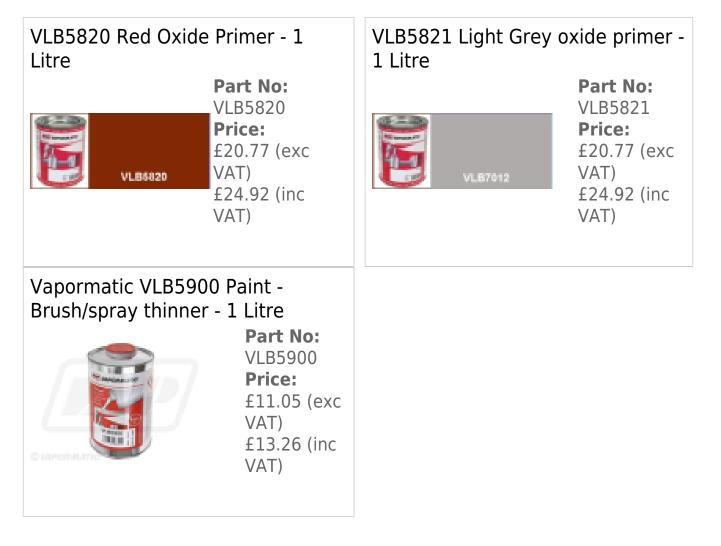

## **Optional Extras**

Low environmental impact. No hazard warning symbols on Vapormatic paint

\*\*Please note:- Vapormatic Thinners must only be used with Vapormatic paints, these are available in 5 ltr size <u>VLB5902</u> and 1 ltr size <u>VLB5900</u> \*\*