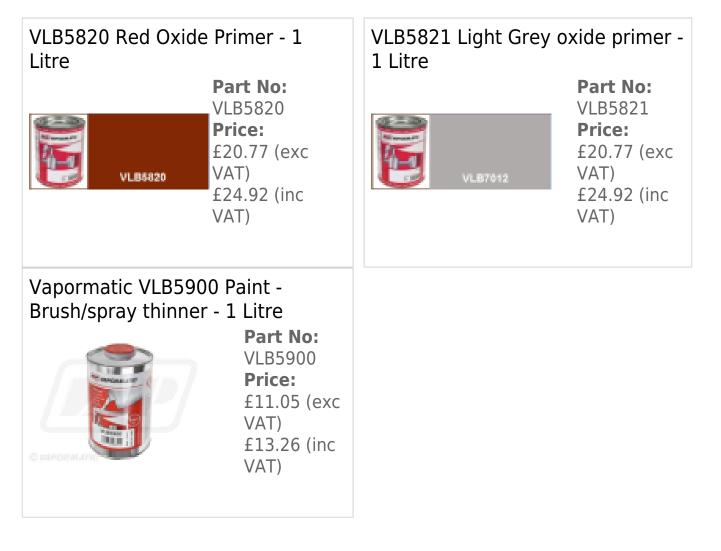

ed to varnish

Low environmental impact. No hazard warning symbols on Vapormatic paint

\*\*Please note:- Vapormatic Thinners must only be used with Vapormatic paints, these are available in 5 ltr size <u>VLB5902</u> and 1 ltr size <u>VLB5900</u> \*\*

\*\*Please check colour paint matching to your existing or desired replacement colour, before application of paint - paint colours represented on computer displays may display differently to actual products - also ensure compatibility of paint with thinners information / code before using / applying products.\*\* Whilst we have made every effort to ensure paint shades depicted are correct, colour shades displayed on computer monitors etc. may not necessarily reproduce as shown on the RAL, BS and other colour charts.

## **Optional Extras**