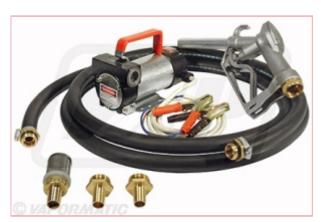

## **Fuel transfer pump 12V**

Part No: VLA3054

**Price:** £195.73 (exc VAT) | £234.88 (inc VAT)

## **Specifications**

Vapormatic VLA3054 Fuel transfer pump 12v

A self-priming pump with built in by-pass for diesel and light oil transfer. 40 litres per minute capacity.

Supplied with on/off switch, carrying handle, 2m battery cable with clips, 4m delivery hose, metal nozzle and filter.

Requires 12 volt DC supply.

Replacement switch available VLA6000 Pump ports 3/4" BSP Nozzle and suction filter threads 1"BSP