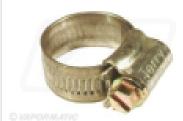

## LS190 Reinforced PVC hose 19mm

Part No: LS190

**Price:** 

£4.78 (exc VAT) £5.74 (inc VAT)

Hose clip 5/8 - 7/8

Part No: VLD2513 Price: £0.47 (exc VAT) £0.56 (inc VAT)

18-01-2025 2/2