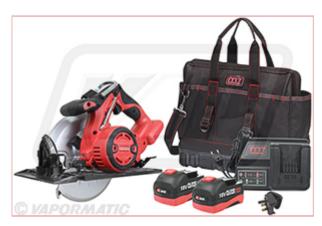

## VLA1936 Cordless Circular Saw Set

Part No: VLA1936 Price: £491.67 (exc VAT) | £590.00 (inc VAT)

## **Specifications**

VLA1936 Cordless Circular Saw Set

Cordless Circular saw with 2 batteries and charger.

- No load speed (RPM): 4500
- Shank Opening (mm): 185
- Spindle Size (mm): 20
- Cutting Capacity 45° / 90°: 45°: 46 mm / 90°: 60.5 mm
- Bevel Capacity (degrees)": 0 56"
- Warranty / Guarantee (years): Tool body 3 years; 1 year on Batteries and Charger
- IP Degree of Protection: IP20
- Compliance Certifications: EN 62841-2-5:2014
- Cordless Circular Saw

- Heavy duty, light and durable aluminium base
- Ergonomic design with soft grip handles for comfort and control
- Electric brake quickly stops the blade rotation when the trigger is released
- LED to illuminate the work area
- Brushless Motor