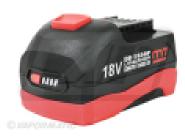

### VLC7262 Battery 18V 5Ah Li-Ion

Part No: VLC7262 Price: £87.68 (exc VAT) £105.22 (inc VAT)

14-02-2025 2/2