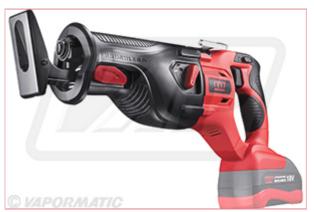

# **VLA1930 Cordless Reciprocating Saw**

Part No: VLA1930

**Price:** £203.59 (exc VAT) | £244.31 (inc VAT)

#### **Specifications**

VLA1930 Cordless Reciprocating Saw - Unit ONLY VLC7262 Battery and VLC1071 Charger NOT included

#### These are shown as Related Products at the bottom of the page:-

Cordless reciprocating saw 18V 5Ah (without charger and battery)

- Cutting Capacities (Wood, Metal, etc): Wood = 200 mm / Metal = 20 mm
- Stokes per minute (spm): 3100
- Stroke Length (mm): 29
- Warranty / Guarantee (years): tool body 3 years
- IP Degree of Protection: IP20 Product Highlights:
- Cordless reciprocating saw
- Electric brake quickly stops the blade rotation when the trigger is released
- · LED work light with pre-light and afterglow
- Variable-Speed Trigger Switch

14-02-2025 1/2

Brushless Motor