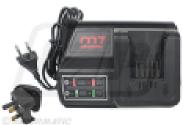

## VLC1071 Battery Charger 18V

Part No: VLC1071 Price: £67.06 (exc VAT) £80.47 (inc VAT)