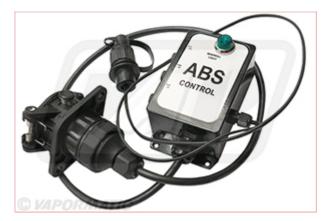

## VFM5008 ABS In Cab Braking Control Box 12v

Part No: VFM5008 Price: £421.85 (exc VAT) | £506.22 (inc VAT)

## **Specifications**

VFM5008 ABS In Cab Braking Control Box 12v

Trailer ABS Systems - ABS In-cab auxiliary control box to enable a tractor without ABS to tow a towed vehicle with ABS.

Fused power supply to towed vehicle operating a 12V ABS brake system.

Includes in-cab ABS warning light for towed vehicle.

Powered via 3 pin auxiliary socket in tractor cab.

Power input 3 pin auxiliary plug DIN9680 Power output 7 pin ABS socket ISO7638