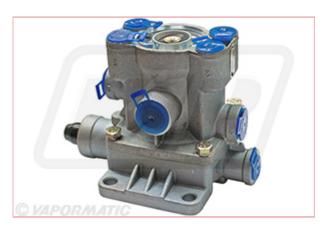

## **Specifications**

VFM4544 Valve Relay - Emergency Valve

Relay Emergency Valve. Trailer Brake Valve for Single Axle Trailers with two-line Brake control.

Controls the two-line braking systems when actuating the Braking system of the towed Vehicle.

Actuation of the automatic Trailer Braking with partial or total pressure drop in the supply line.

Max Pressure 10 Bar Mounting: 2 x 11mm diameter holes 71mm hole centre

11-01-2025 1/1