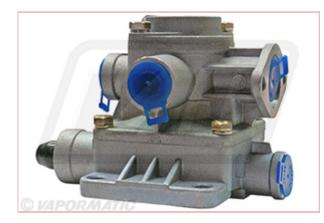

## **VFM4543 Valve Relay - Emergency Valve**

Part No: VFM4543 Price: £70.13 (exc VAT) | £84.16 (inc VAT)

## **Specifications**

VFM4543 Valve Relay - Emergency Valve

Relay Emergency Valve.

Trailer Brake Valve for Semi-Trailers with multiple Axles.

Controls the two-line Braking System when actuating the Braking System of the Towing Vehicle.