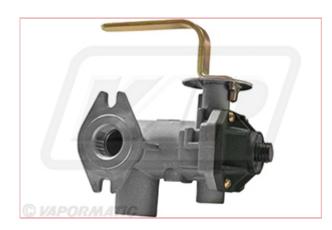

## **Specifications**

VFM4542 Manual Load Sensing Valve

Manual Load Sensing Valve.

Manually controlled Load Sensing Valve for Trailers and towed equipment.

Manually operated Load-Sensing Valves limit the output pressure according to the load status of the Trailer vehicle.

Max Pressure 10 Bar Mounting: 2 x 8.6mm diameter slots 58mm hole spacing. (Flange DIN71501)

26-11-2024 1/1